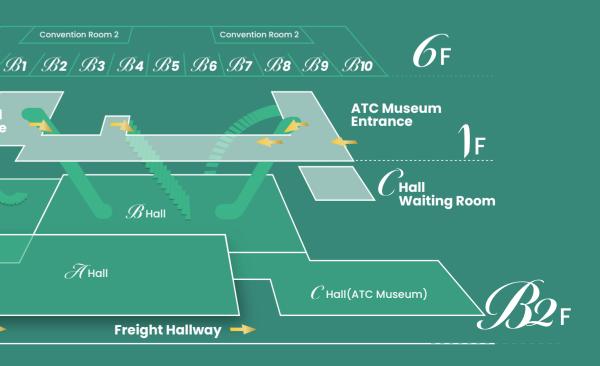

## Hall Map

### Floor Information (O's South Building) Convention Room 2 ATC Hall Entrance Hall Waiting Room ATCGallery AHall $m{E}$ Hall -**Other Spaces**

 $\mathscr{B}$ Hall