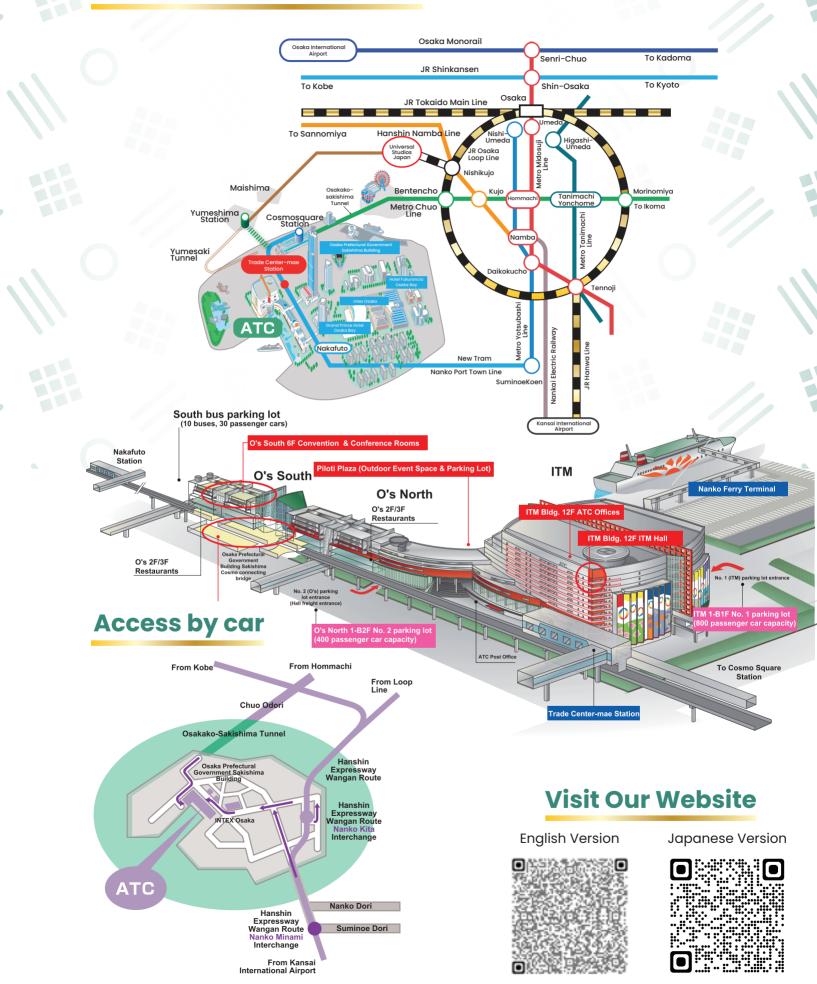

### **Transportation and Access**

#### Osaka Station

Commentary of the local division of the loca

₽ 20<sup>€</sup>
₽ 40<sup>€</sup>

Shin-Osaka

₩ 30 ₩ 40 Kansai International Airport

ATC

🛱 30° 🛱 45°

Osaka International Airport (Itami)

₩40

### **Indoor parking lots**

Parking Lot No. 1: Approx.

vehicles

Parking Lot No. 2: Approx.

**Outdoor parking lots** 

Resturants

#### South Bus Parking Lot: Approx.

vehicles

Piloti Plaza: Approx

vehicles