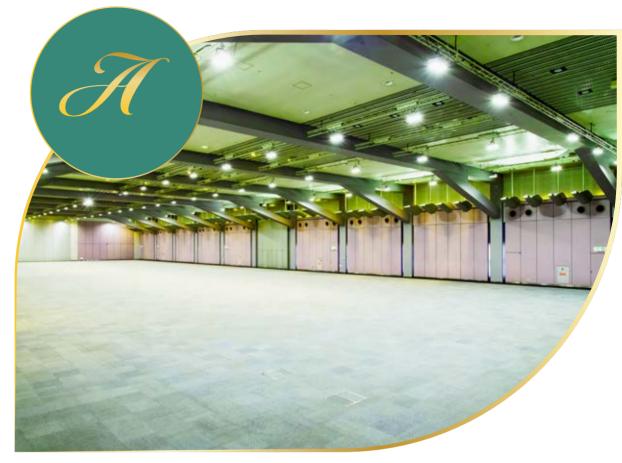

# Hall & Conference Room

Hall A: 2900 sqm SUBDIVIDABLE TO: 1300 sqm (Small) 1600 sqm (Medium)

Motorized Battens: 47 Art-Specific Battens: 4

CEILING HEIGHT 8m Floor load: 2 T/m<sup>2</sup> Tile carpet 650-1000 lx floor light intensity