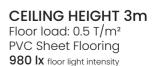

 $\langle /$ 

CEILING HEIGHT 3m Floor load: 0.5 T/m<sup>2</sup> Tile carpet 850 Ix floor light intensity

**EVENT POWER SUPPLY** Single phase 3 wire 100 v 80 kVA Three phase 3 wire 200 v 60 kVA