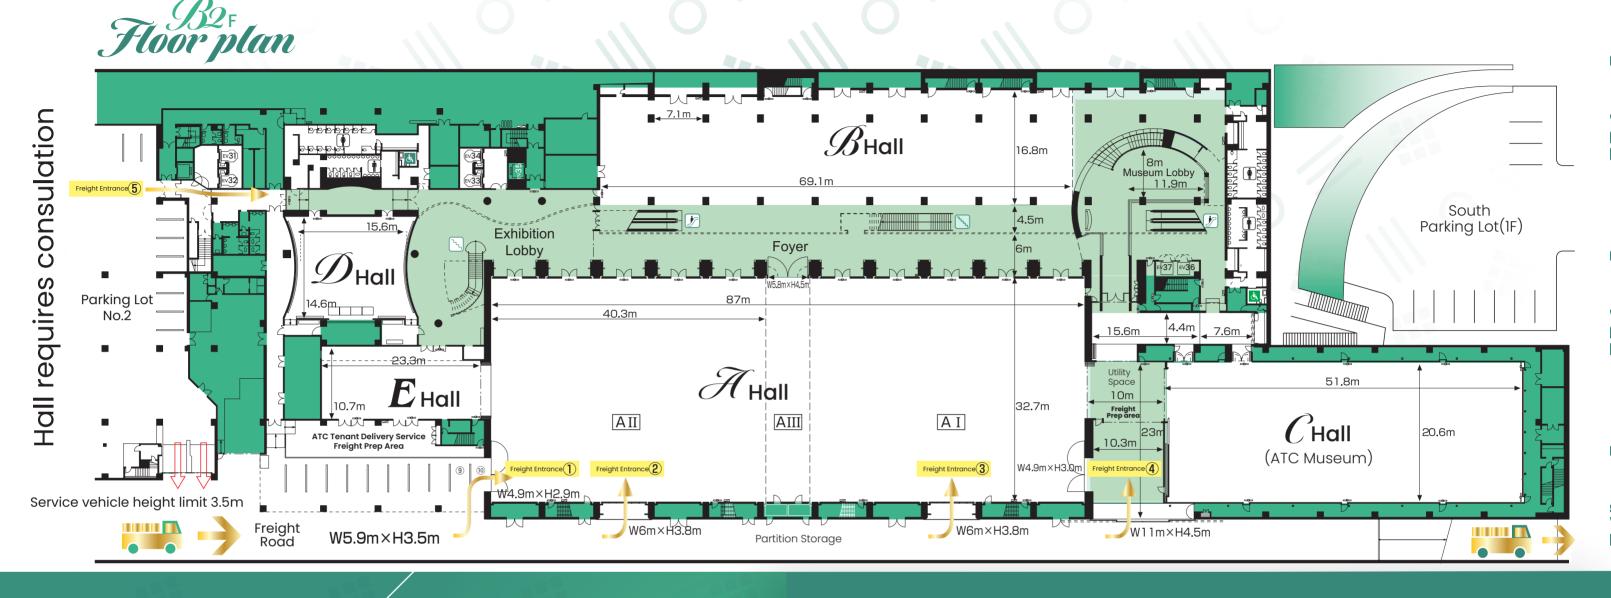

### **Indoor parking lots**

Parking Lot No. 1: Approx.

vehicles

Parking Lot No. 2: Approx.

**Outdoor parking lots** 

Resturants

#### South Bus Parking Lot: Approx.

vehicles

Piloti Plaza: Approx

vehicles