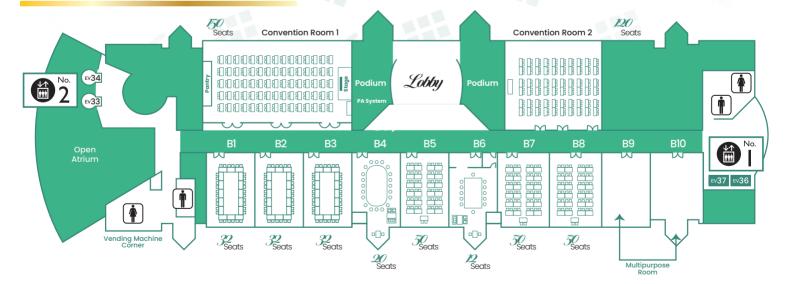

### **Cnference Rooms**

#### Plan for O's South 6th floor

12

|                              | Convention Rooms |     | Conference Rooms |     |     |     |     |     |     |     |     |     |  |
|------------------------------|------------------|-----|------------------|-----|-----|-----|-----|-----|-----|-----|-----|-----|--|
|                              | 1                | 2   | B1               | B2  | BЗ  | В4  | B5  | B6  | B7  | B8  | B9  | B10 |  |
| Floor area (m <sup>2</sup> ) | 291              | 229 | 97               | 101 | 101 | 104 | 103 | 106 | 101 | 101 | 106 | 102 |  |
| Classroom layout<br>(Seats)  | 150              | 120 | 50               | 50  | 50  | -   | 50  | -   | 50  | 50  | 50  | 40  |  |
| Theater layout<br>(seats)    | 300              | 240 | 100              | 100 | 100 | -   | 100 | -   | 100 | 100 | 100 | 90  |  |
| Square layout<br>(seats)     | 64               | 56  | 32               | 32  | 32  | 20  | 32  | 12  | 32  | 32  | 32  | 32  |  |

#### <u>Ceiling heights</u>

Convention Rooms: 3.0 m B Conference rooms: 2.8 m Indicates no. of seats in current layout

## Hall Map

### Floor Information (O's South Building) Convention Room 2 ATC Hall Entrance Hall Waiting Room ATCGallery AHall $m{E}$ Hall -**Other Spaces**

 $\mathscr{B}$ Hall