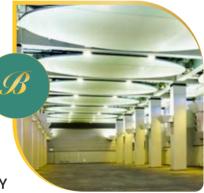

# Hall & Conference Room

Hall A: 2900 sqm SUBDIVIDABLE TO: 1300 sqm (Small) 1600 sqm (Medium)

Motorized Battens: 47 Art-Specific Battens: 4

CEILING HEIGHT 8m Floor load: 2 T/m<sup>2</sup> Tile carpet 650-1000 lx floor light intensity