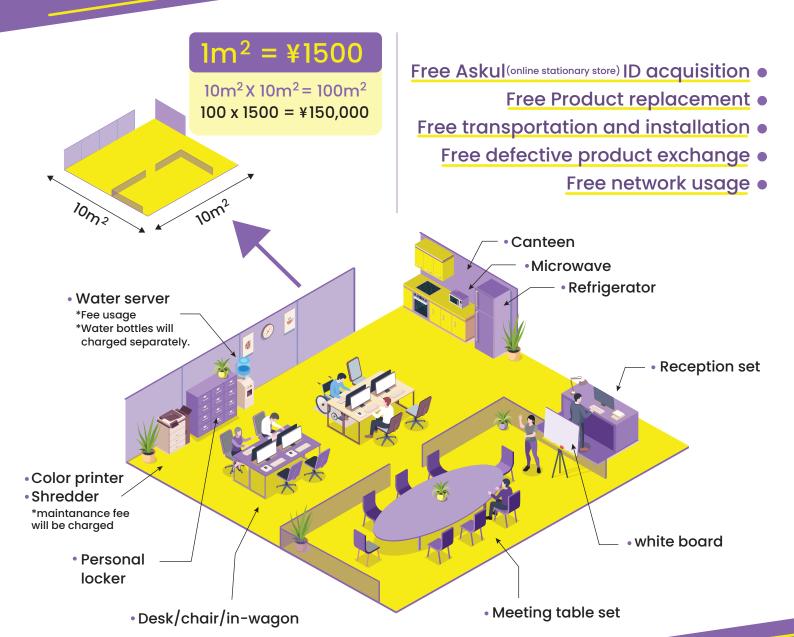

We propose necessary setup for business!

The usage fee is a fixed monthly subscription method ¥1500/m²

The initial cost can be greatly reduced because it is a fixed price

Equipment can be replaced after moving in

Internet fee Included

Various services are included in the usage fee