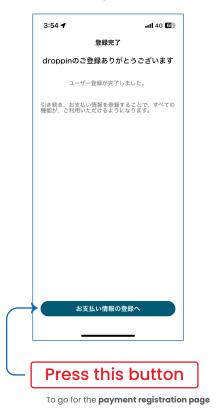

2. Press this button for registering by email.

3. Input your email.

Input email address

Check your email for the PIN code and input here.

will be active.

7 Input User Info

To go for the confirmation page

User registration completed

information 2

Register your payment

For register your credit card.