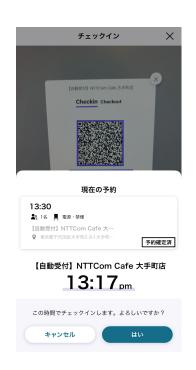

#### Scan QR code

#### Check-In

#### Checkin · Checkout

ATC EXBOX

アプリを起動して QR コードを読み込んでください。

※カメラが起動しない場合は、スマートフォン本体の設定アプリから droppin にカメラのアクセスが許可されていることをご確認ください。 13 Check in

14 Check out