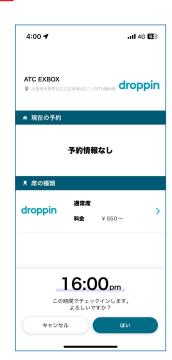

約の制定目的 NTTコミュニケーションズ株式会社(以下「当社」 といいます。) は契約者にdroppinサービス(以下 「本サービス」といいます。)を提供するための条 件として、droppinサービス利用規約(「本規約」と いいます。)を定めます。 筆2冬 太相約の変更 利用規約に同意 1. After turning on the options will be active. Press this button

2. Press this button for registering by email.

3. Input your email.

Input email address



Check your email for the PIN code and input here.



will be active.



7 Input User Info



To go for the confirmation page

User registration completed



information 2

Register your payment



For register your credit card.



## Input credit card information



For register your credit card

11 Active the location

Homepage





## droppin

#### Checkin · Checkout



ATC EXBOX

アプリを起動して QR コードを読み込んでください。

※カメラが起動しない場合は、スマートフォン本体の設定アプリから droppin にカメラのアクセスが許可されていることをご確認ください。 13 Check in



14 Check out





## **User Registration**

Who are new in Japan, and using foreign phone





- 1. Create a new Apple ID
- 2. Link a new account to your iPhone
- 3. After setting up a new account, the settings required to download the app
  (By switching your Apple ID for Japan, you will be able to see Japan apps in the App Store.