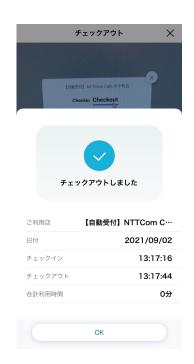

#### **Check-Out**

#### Checkin · Checkout

ATC EXBOX

アプリを起動して QR コードを読み込んでください。

※カメラが起動しない場合は、スマートフォン本体の設定アプリから droppin にカメラのアクセスが許可されていることをご確認ください。 13 Check in

14 Check out