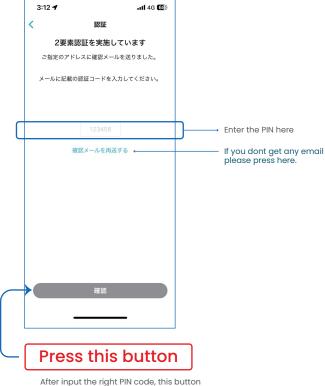

2. Press this button for registering by email.

3. Input your email.

Input email address

Check your email for the PIN code and input here.

will be active.

7 Input User Info

To go for the confirmation page

User registration completed