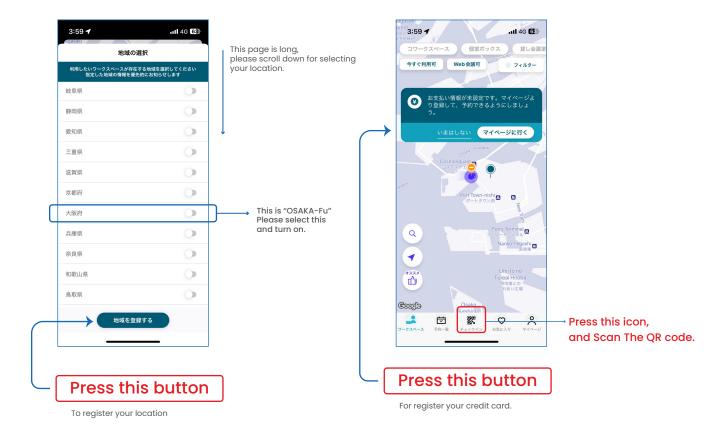

## Input credit card information

For register your credit card

11 Active the location

Homepage