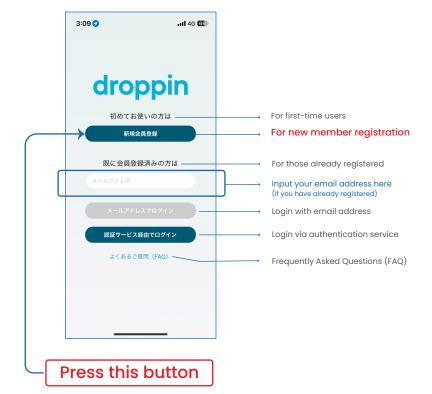

Search "droppin"

& Install

Login/registration Page

New Member registration display 1

**New Member** registration display 2

.ıII 5G **6**€ 3:11 🖊 会員登録 利用規約の確認 ご利用規約に同意いただける場合は、利用規約に同意して各種「会員登録をはじめる」をクリックしてく ださい。 会員登録は無料です。登録後はワークスペースの利用 分だけ課金されます。 (例:30分275円~ほか)。 第1章 総則 第1条 規約の制定目的 NTTコミュニケーションズ株式会社(以下「当社」 といいます。) は契約者にdroppinサービス(以下 「本サービス」といいます。)を提供するための条 件として、droppinサービス利用規約(「本規約」と いいます。)を定めます。 筆2冬 太相約の変更 利用規約に同意 1. After turning on the options will be active. Press this button

2. Press this button for registering by email.

3. Input your email.

Input email address

Check your email for the PIN code and input here.

will be active.

7 Input User Info

To go for the confirmation page

User registration completed