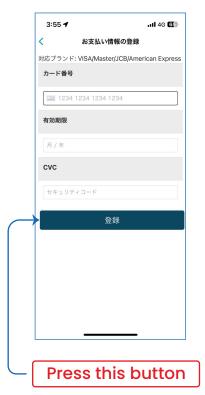

## Input credit card information

For register your credit card

11 Active the location

Homepage