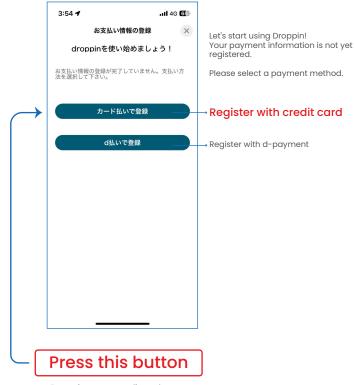

htarrow$ 





Search "droppin"

& Install



Login/registration Page



New Member registration display 1



**New Member** registration display 2

.ıII 5G **6**€ 3:11 🖊 会員登録 利用規約の確認 ご利用規約に同意いただける場合は、利用規約に同意して各種「会員登録をはじめる」をクリックしてく ださい。 会員登録は無料です。登録後はワークスペースの利用 分だけ課金されます。 (例:30分275円~ほか)。 第1章 総則 第1条 規約の制定目的 NTTコミュニケーションズ株式会社(以下「当社」 といいます。) は契約者にdroppinサービス(以下 「本サービス」といいます。)を提供するための条 件として、droppinサービス利用規約(「本規約」と いいます。)を定めます。 筆2冬 太相約の変更 利用規約に同意 1. After turning on the options will be active. Press this button

2. Press this button for registering by email.

3. Input your email.

Input email address



Check your email for the PIN code and input here.



will be active.



7 Input User Info



To go for the confirmation page

User registration completed



information 2

Register your payment



For register your credit card.



## Input credit card information



For register your credit card

11 Active the location

Homepage





## droppin

#### Checkin · Checkout



ATC EXBOX

アプリを起動して QR コードを読み込んでください。

※カメラが起動しない場合は、スマートフォン本体の設定アプリから droppin にカメラのアクセスが許可されていることをご確認ください。 13 Check in



14 Check out





## **User Registration**

Who are new in Japan, and using foreign phone





- 1. Create a new Apple ID
- 2. Link a new account to your iPhone
- 3. After setting up a new account, the settings required to download the app
  (By switching your Apple ID for Japan, you will be able to see Japan apps in the App Store.