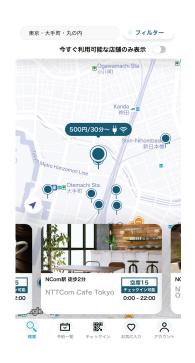

#### **Home Screen**

#### Scan QR code

#### **Check-Out**

#### Check-In

#### Reservation