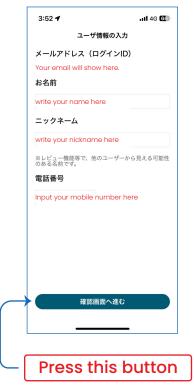

2. Press this button for registering by email.

3. Input your email.

Input email address

Check your email for the PIN code and input here.

will be active.

7 Input User Info

To go for the confirmation page

User registration completed