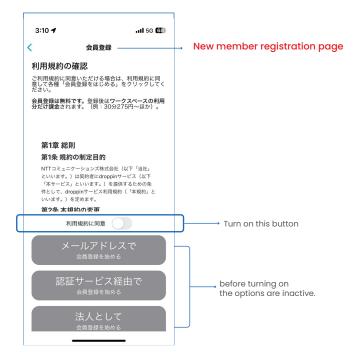

Search "droppin"

& Install

Login/registration Page

New Member registration display 1

**New Member** registration display 2

.ıII 5G **6**€ 3:11 🖊 会員登録 利用規約の確認 ご利用規約に同意いただける場合は、利用規約に同意して各種「会員登録をはじめる」をクリックしてく ださい。 会員登録は無料です。登録後はワークスペースの利用 分だけ課金されます。 (例:30分275円~ほか)。 第1章 総則 第1条 規約の制定目的 NTTコミュニケーションズ株式会社(以下「当社」 といいます。) は契約者にdroppinサービス(以下 「本サービス」といいます。)を提供するための条 件として、droppinサービス利用規約(「本規約」と いいます。)を定めます。 筆2冬 太相約の変更 利用規約に同意 1. After turning on the options will be active. Press this button