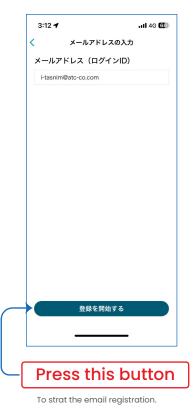

2. Press this button for registering by email.

3. Input your email.

Input email address

Check your email for the PIN code and input here.

will be active.

7 Input User Info

To go for the confirmation page

User registration completed