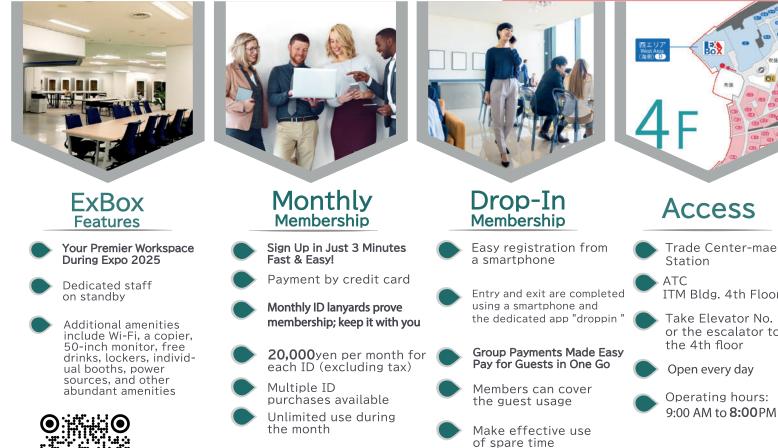

## **ATC ExBox**

Box

## **3 Key Points Supporting the Expo**

Stations away From Expo venue

0 00 Over .000m Spacious capacity area

> Unlimited access with a fixed rate the ideal workspace for your Expo2025 project

Seating

## Monthly Membership 20,000 Yen/Month

(including tax: 22,000 Yen)

Ideal for flexible use **Drop-In Membership** based on frequency. 1,000 Yen/hour

The Closest Co-Working Space to

Expo 2025 Osaka Kansai Japan

Serving as a temporary office or meeting space

(including tax: 1,100 Yen)

Yuji Inoue

Project Leader for EXPO 2025 Osaka Kansai

ITM Bldg, 4th Floor

Take Elevator No. 6 or the escalator to

9:00 AM to 8:00 PM

 $\bigcirc$ 

アジア太平洋トレードセンター(ATC) 大阪市住之江区南港北 2-1-10 ITM棟4階D区画 y-inoue@atc-co.com 080-59<u>64-2817</u>